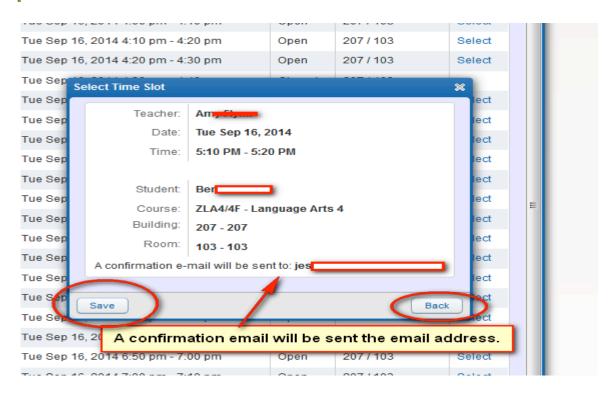

# Choose the date and time slot you want. A smaller information box will appear confirming the date and date and time.

If you are okay with this date and time, click on the "SAVE" button. If you want to choose another time click on the "BACK" button.

\*\*\*\*\*If the "Select" button does not work for you, it may be your Browser that is blocking it. Google Chrome can be a problem at times. Firefox works the best.\*\*\*\*

Your Parent Teacher conference is now scheduled.