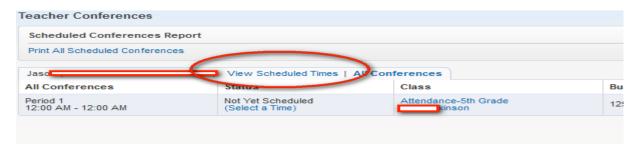

You will be scheduling your Parent Teacher Conference using the HEALTH class.

You can choose your time slot by clicking on "All Conferences". Then you will click on the "Select a Time" under the "Status" column.

#### The screen will look like this