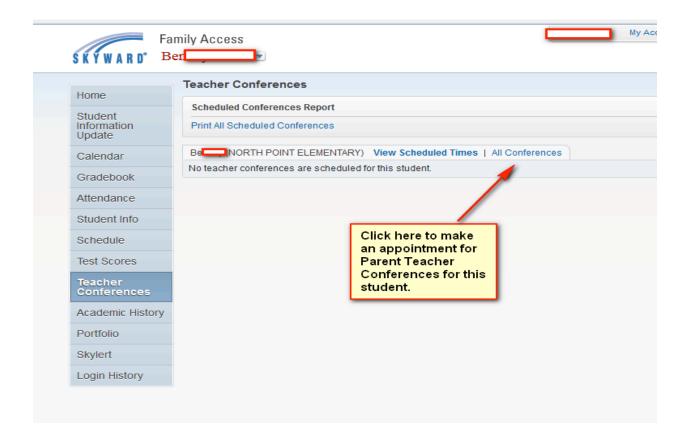

You will be scheduling your Parent Teacher Conference using the HEALTH class.

You can choose your time slot by clicking on "All Conferences". Then you will click on the "Select a Time" under the "Status" column.

#### The screen will look like this