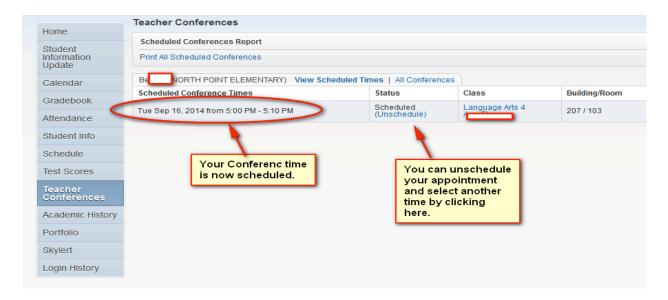

You can now go back to the top of the screen to choose another one of your children to schedule their Parent Teacher conference. Click on the Drop down arrow at the top of the screen.

All Conference Times you have scheduled will appear under "View Scheduled Times".

You can also print your scheduled Conferences.