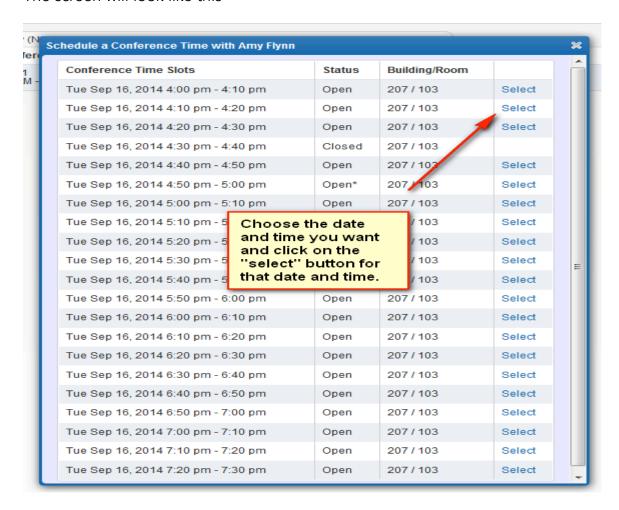

# Choose the date and time slot you want. A smaller information box will appear confirming the date and date and time.

If you are okay with this date and time, click on the "SAVE" button. If you want to choose another time click on the "BACK" button.

\*\*\*\*\*If the "Select" button does not work for you, it may be your Browser that is blocking it. Google Chrome can be a problem at times. Firefox works the best.\*\*\*\*

Your Parent Teacher conference is now scheduled.