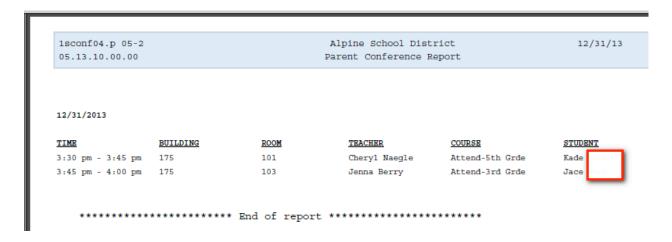

You can also print your scheduled Conferences.

### The Print out will look like this.

The Parent Teacher Conferences will show on the school Calendar. If you mouse over the time of the Conference, you will see more detailed information.

|  | Previous Mo | onth            | December 2013                                                   |                        |                                          |                                                                                                                                        | Next Month |  |
|--|-------------|-----------------|-----------------------------------------------------------------|------------------------|------------------------------------------|----------------------------------------------------------------------------------------------------------------------------------------|------------|--|
|  | Sunday      | Monday          | Tuesday                                                         | Wednesday              | Thursday                                 | Friday                                                                                                                                 | Saturday   |  |
|  | 1           | 2               | 3<br>Pg. 917-918 (A)<br>Pg. 925-926 (A-)                        | Polygon Test (A-)      | 5<br>ADD 1-3 (A)<br>Fun With Coordii (A) | 6<br>Tazio Nuvolari (A)<br>WTW Homework (A)<br>WTW Journal #1 (A)<br>WTW wk#12 Te: (A)<br>Coordinate Plans (A)<br>Coordinate Plans (N) | 7          |  |
|  | 8           | 9               | 10<br>pg. 951-954 (A-)                                          | 11<br>Pg. 957-960 (B+) | Practice 1 &2 (A)                        | 13<br>WTW wk#13 HV (A)<br>WTW wk#13 Jot (A)<br>WTW wk#13 Te:                                                                           | 14         |  |
|  | 15          | 16              | 17<br>Calculating Volur (A)                                     | 18                     | 19                                       | 20                                                                                                                                     | 21         |  |
|  | 22          | 23<br>No School | 24<br>No School                                                 | 25<br>No School        | 26<br>No School                          | 27<br>No School                                                                                                                        | 28         |  |
|  | 29          | 30<br>No School | 31<br>No School<br>TC: 3:30 pm- 3:45 pm<br>TC: 3:45 pm- 4:00 pm |                        |                                          |                                                                                                                                        |            |  |