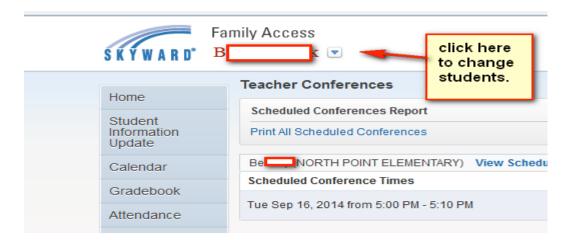

You can now go back to the top of the screen to choose another one of your children to schedule their Parent Teacher conference. Click on the Drop down arrow at the top of the screen.

All Conference Times you have scheduled will appear under "View Scheduled Times".