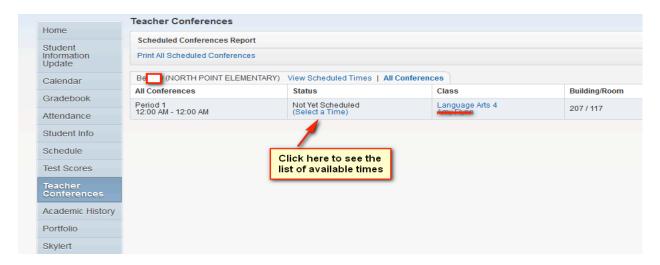

You will be scheduling your Parent Teacher Conference using the HEALTH class.

You can choose your time slot by clicking on "All Conferences". Then you will click on the "Select a Time" under the "Status" column.

#### The screen will look like this