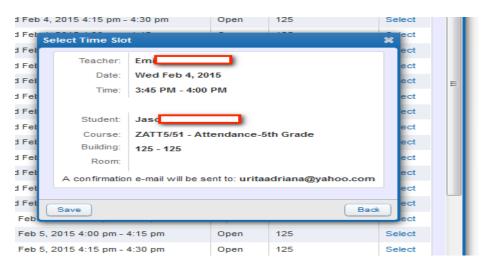

# Choose the date and time slot you want. A smaller information box will appear confirming the date and date and time.

If you are okay with this date and time, click on the "SAVE" button. If you want to choose another time click on the "BACK" button.

\*\*\*\*\*If the "Select" button does not work for you, it may be your Browser that is blocking it. Google Chrome can be a problem at times. Firefox works the best.\*\*\*\*

Your Parent Teacher conference is now scheduled.