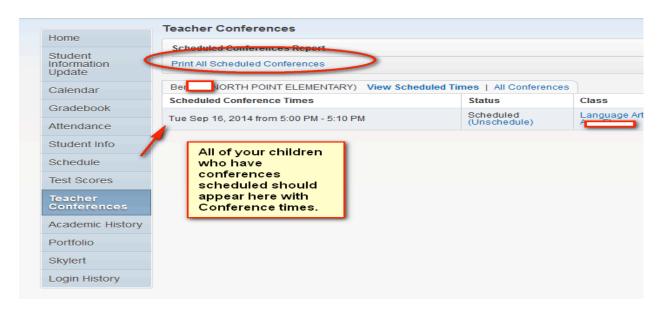

You can now go back to the top of the screen to choose another one of your children to schedule their Parent Teacher conference. Click on the Drop down arrow at the top of the screen.

All Conference Times you have scheduled will appear under "View Scheduled Times".