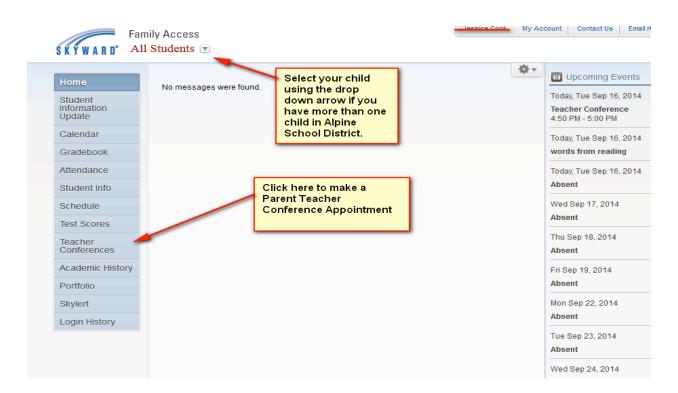

## PARENT/GUARDIAN: SCHEDULING TEACHER CONFERENCES

## \*\*\*\*\*CONFERENCES CANNOT BE SCHEDULED FROM MOBILE DEVICES\*\*\*\*\*

Log in to Skyward with your "Parent" login and password.

Choose your student and click on "Teacher Conferences"

The Screen will now look like this: